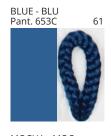

# **DRUM SURFACE**

COLOR FINISH CHART

| PROJECT  |
|----------|
| TYPE     |
| NOTES    |
| QUANTITY |
| DATE     |

| Beige - BEI      | Black - BLK | Blue - BLU    | Cognac - COG | Dark Green - DGN | Gray - GRY  |
|------------------|-------------|---------------|--------------|------------------|-------------|
| Maroon - MRN     | Mocha - MOC | Mustard - MUS | Olive - OLV  | Silver - SIL     | Stone - STN |
| Terracotta - TER | White - WHI |               |              |                  |             |

Digital: Not all screens are calibrated the same, and therefore, colors will appear differently between screens.

Physical: When texture is involved, there will be variations in color, character and tone within a product series and between product families.