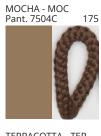

# **DRUM SURFACE**

COLOR FINISH CHART

| PROJECT  |
|----------|
| TYPE     |
| NOTES    |
| QUANTITY |
| DATE     |

| Beige - BEI      | Black - BLK | Blue - BLU    | Cognac - COG | Dark Green - DGN | Gray - GRY  |
|------------------|-------------|---------------|--------------|------------------|-------------|
| Maroon - MRN     | Mocha - MOC | Mustard - MUS | Olive - OLV  | Silver - SIL     | Stone - STN |
| Terracotta - TER | White - WHI |               |              |                  |             |

Digital: Not all screens are calibrated the same, and therefore, colors will appear differently between screens.

Physical: When texture is involved, there will be variations in color, character and tone within a product series and between product families.